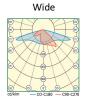

### Customization

Weight, net / gross, kg

Dimensions, LxWxH, mm

Wattage Beam angle Housing colour

1.6 / 1.8

230 x 123 x 128