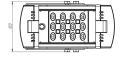

#### **Product details**

Wattage, W 18 Replacement wattage 50W mercury fluor. 35W mercury MH Voltage, VAC / Frequency, Hz 230/50 Power factor 0.95 Luminous flux, lm: 4,700 - 6,500 K 2.000  $3,500 - 4,600 \, \text{K}$ 1,800 Efficacy, Im/W 100-110 CRI. Ra 70,80,90 Number of LEDs, pcs 12 x 1.2W Ingress protection rating, IP 65 Operating temp. range, °C -45 to +50Lifetime of a luminaire, hours >50,000 Electrical safety classification Wire section, mm<sup>2</sup>  $3 \times 0.75$ 