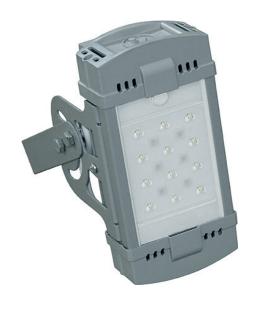

## **Key Features**

Weather-resistant powder-coated aluminum housing High-efficacy white LEDs from Osram Double protection of LEDs for continuous operability

No loss in lumen output due to water and dust proof LED modules

Integrated surge protection up to 10kV (optional) Input voltage up to 305V

No specific requirements for disposal No light flicker harmful for eyes

#### **Product details**

Wattage, W 18 Replacement wattage 50W mercury fluor. 35W mercury MH Voltage, VAC / Frequency, Hz 230/50 Power factor 0.95 Luminous flux, lm: 4,700 - 6,500 K 2.000  $3,500 - 4,600 \, \text{K}$ 1,800 Efficacy, Im/W 100-110 CRI. Ra 70,80,90 Number of LEDs, pcs 12 x 1.2W Ingress protection rating, IP 65 Operating temp. range, °C -45 to +50Lifetime of a luminaire, hours >50,000 Electrical safety classification Wire section, mm<sup>2</sup>  $3 \times 0.75$ 