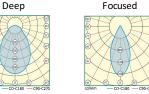

### Customization

Weight, net / gross, kg

Dimensions, LxWxH, mm

Wattage Beam angle Housing colour

1.6 / 1.8

230 x 123 x 128