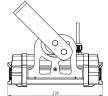

### Customization

Weight, net / gross, kg

Dimensions, LxWxH, mm

Wattage Beam angle Housing colour

1.6 / 1.8

230 x 123 x 128