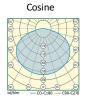

### Customization

Weight, net / gross, kg

Dimensions, LxWxH, mm

Wattage Beam angle Housing colour

1.6 / 1.8

230 x 123 x 128