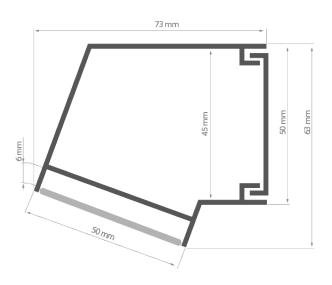

# **TECHNICAL SPECIFICATION**

| 18012ANODA_1 | Silver anodized | 1000 mm |
|--------------|-----------------|---------|
| 18012ANODA_2 | Silver anodized | 2000 mm |
| 18012ANODA_3 | Silver anodized | 3000 mm |