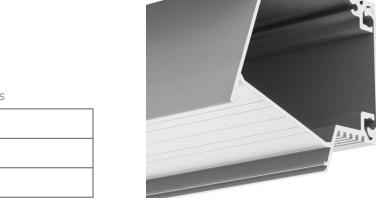

### PRODUCT DESCRIPTION

- Large chamber for power supply, electronic components and electrical connection
- Simple design
- Easy assembly and disassembly

# **TECHNICAL SPECIFICATION**

| 18012ANODA_1 | Silver anodized | 1000 mm |
|--------------|-----------------|---------|
| 18012ANODA_2 | Silver anodized | 2000 mm |
| 18012ANODA_3 | Silver anodized | 3000 mm |