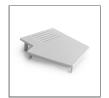

### PRODUCT DESCRIPTION

- Large chamber for power supply, electronic components and electrical connection
- Simple design
- Easy assembly and disassembly



# Fill empty fields

| Product nr.  |  |
|--------------|--|
| Fixture type |  |
| Company      |  |
| Job name     |  |
| Date         |  |

# **TECHNICAL SPECIFICATION**

| 18012ANODA_1 | Silver anodized | 1000 mm |
|--------------|-----------------|---------|
| 18012ANODA_2 | Silver anodized | 2000 mm |
| 18012ANODA_3 | Silver anodized | 3000 mm |



### **RELATED PRODUCTS**



### **COVERS**



110°





Ref: 17051



**END CAPS** 



Ref: 24016



Ref: 24017

### **ACCESSORIES**



Ref: 00820

### MARKETING MATERIALS







Ref: 90053