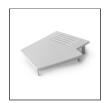

### PRODUCT DESCRIPTION

- Large chamber for power supply, electronic components and electrical connection
- Simple design
- Easy assembly and disassembly



# Fill empty fields

| Product nr.  |  |
|--------------|--|
| Fixture type |  |
| Company      |  |
| Job name     |  |
| Date         |  |

# **TECHNICAL SPECIFICATION**

| 18012ANODA_1 | Silver anodized | 1000 mm |
|--------------|-----------------|---------|
| 18012ANODA_2 | Silver anodized | 2000 mm |
| 18012ANODA_3 | Silver anodized | 3000 mm |



### **RELATED PRODUCTS**



### **COVERS**



110°





Ref: 17051



**END CAPS** 



Ref: 24016



Ref: 24017

### **ACCESSORIES**



Ref: 00820

### MARKETING MATERIALS







Ref: 90053