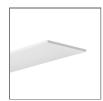

### PRODUCT DESCRIPTION

- Large chamber for power supply, electronic components and electrical connection
- Simple design
- Easy assembly and disassembly

# **TECHNICAL SPECIFICATION**

| 18012ANODA_1 | Silver anodized | 1000 mm |
|--------------|-----------------|---------|
| 18012ANODA_2 | Silver anodized | 2000 mm |
| 18012ANODA_3 | Silver anodized | 3000 mm |